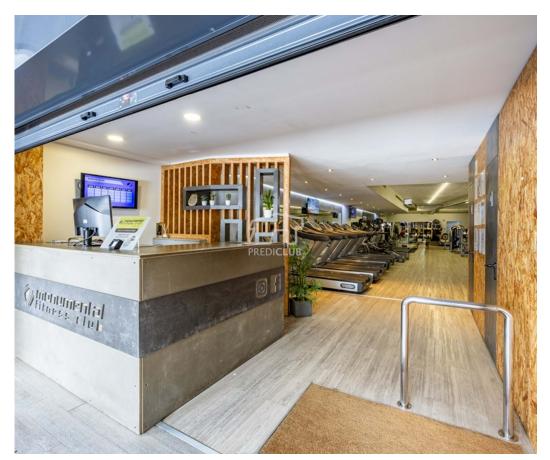

## **Trespasse Ginásio Monumental Fitness Club**

Trespasse Ginásio Monumental Fitness Club in the Lido Area,

Gym with more than 20 years of operation fully equipped, ready to continue with its current services. Comprising 2 studios for group classes, 2 women's and men's changing rooms, and a large room for machines and functional training.