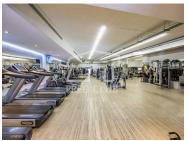

## **Trespasse Ginásio Monumental Fitness Club**

Trespasse Ginásio Monumental Fitness Club in the Lido Area,

Gym with more than 20 years of operation fully equipped, ready to continue with its current services. Comprising 2 studios for group classes, 2 women's and men's changing rooms, and a large room for machines and functional training.