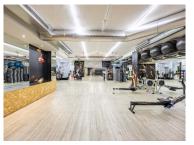

## **Trespasse Ginásio Monumental Fitness Club**

Trespasse Ginásio Monumental Fitness Club in the Lido Area,

Gym with more than 20 years of operation fully equipped, ready to continue with its current services. Comprising 2 studios for group classes, 2 women's and men's changing rooms, and a large room for machines and functional training.