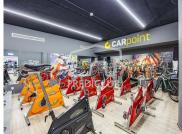

## **Trespasse Ginásio Monumental Fitness Club**

Trespasse Ginásio Monumental Fitness Club in the Lido Area,

Gym with more than 20 years of operation fully equipped, ready to continue with its current services. Comprising 2 studios for group classes, 2 women's and men's changing rooms, and a large room for machines and functional training.