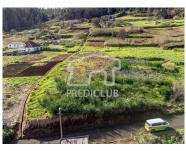

## **Porto Moniz - Land**

Area (m²)

Land Area (m<sup>2</sup>)

70 000 € (EUR €)

## Land - Porto Moniz

Located in a quiet area, with easy access and great privacy, it is ideal for carrying out the project you have in mind or even for a development. Don't think about it, schedule your visit now!