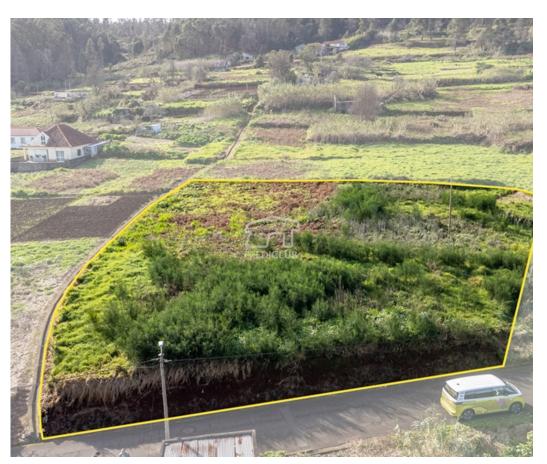

## **Porto Moniz - Land**

Area (m²)

Land Area (m<sup>2</sup>)

70 000 € (EUR €)

## Land - Porto Moniz

Located in a quiet area, with easy access and great privacy, it is ideal for carrying out the project you have in mind or even for a development. Don't think about it, schedule your visit now!