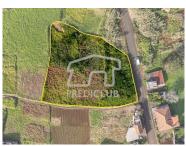

## **Porto Moniz - Land**

Area (m²)

Land Area (m<sup>2</sup>)

70 000 € (EUR €)

## Land - Porto Moniz

Located in a quiet area, with easy access and great privacy, it is ideal for carrying out the project you have in mind or even for a development. Don't think about it, schedule your visit now!